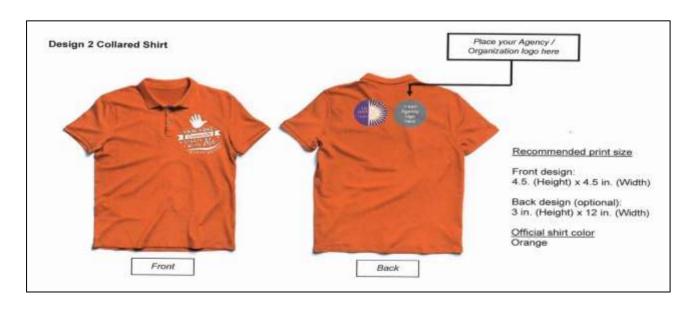

| Item<br>No. | Total ABC<br>(in Php) | Qty.  | unit | OMBUDSMAN SPECIFICATIONS                                                                                                                                                                                                                                                                                                                                                                                                                                                                                                                                                                                                                                                                                         | Bidder's offer<br>(Tech.<br>spec/brand, if<br>applicable) | Unit<br>Price | Total<br>Price |
|-------------|-----------------------|-------|------|------------------------------------------------------------------------------------------------------------------------------------------------------------------------------------------------------------------------------------------------------------------------------------------------------------------------------------------------------------------------------------------------------------------------------------------------------------------------------------------------------------------------------------------------------------------------------------------------------------------------------------------------------------------------------------------------------------------|-----------------------------------------------------------|---------------|----------------|
| 1           | 420,000.00            | 1,400 | pcs. | VAWC ADVOCACY T-SHIRTS  Technical Specifications:  Color: Orange collared t-shirt  Style: Honeycomb, double-needle sleeve and bottom hem, rib flat knitted collar, with necktape and 2-button placket  Material: Cotton  T-shirt quality: Hi-grade / Commercial grade  Printing: Front − silk screen, Back − heat transfer finish  Quantity: 1,400 pieces (assorted sizes)  XS − 142  S − 267  M − 443  L − 325  XL − 142  2XL − 58  3XL − 22  5XL − 1  Delivery period: Within seven (7) calendar days upon final approval of t-shirt with print design  Other Requirements:  See attached PCW-prescribed design layout and other specifications  Offered/sample t-shirt should be submitted along with the bid |                                                           |               |                |