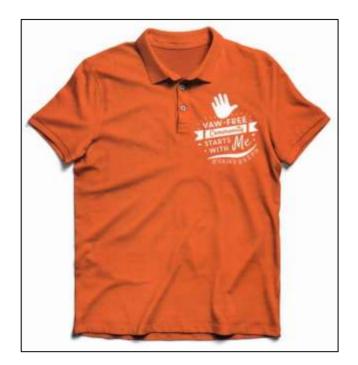

| Item<br>No. | Total ABC<br>(in Php) | Qty.  | unit | OMBUDSMAN SPECIFICATIONS                                                                                                                                                                                                                                                                                                                                                                                                                                                                                                                                                                                                                                                                                         | Bidder's offer<br>(Tech.<br>spec/brand, if<br>applicable) | Unit<br>Price | Total<br>Price |
|-------------|-----------------------|-------|------|------------------------------------------------------------------------------------------------------------------------------------------------------------------------------------------------------------------------------------------------------------------------------------------------------------------------------------------------------------------------------------------------------------------------------------------------------------------------------------------------------------------------------------------------------------------------------------------------------------------------------------------------------------------------------------------------------------------|-----------------------------------------------------------|---------------|----------------|
| 1           | 420,000.00            | 1,400 | pcs. | VAWC ADVOCACY T-SHIRTS  Technical Specifications:  Color: Orange collared t-shirt  Style: Honeycomb, double-needle sleeve and bottom hem, rib flat knitted collar, with necktape and 2-button placket  Material: Cotton  T-shirt quality: Hi-grade / Commercial grade  Printing: Front − silk screen, Back − heat transfer finish  Quantity: 1,400 pieces (assorted sizes)  XS − 142  S − 267  M − 443  L − 325  XL − 142  2XL − 58  3XL − 22  5XL − 1  Delivery period: Within seven (7) calendar days upon final approval of t-shirt with print design  Other Requirements:  See attached PCW-prescribed design layout and other specifications  Offered/sample t-shirt should be submitted along with the bid |                                                           |               |                |