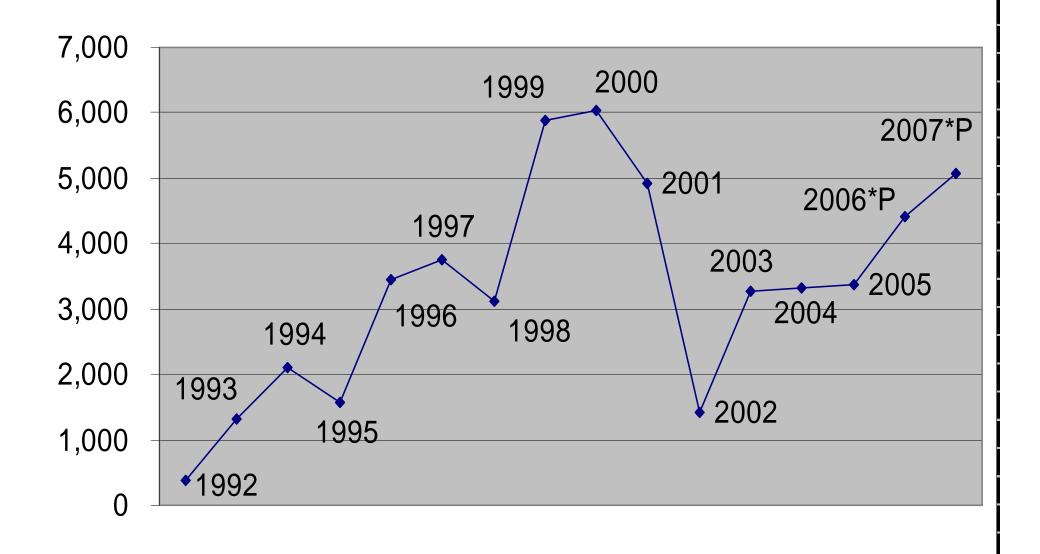

#### **Loans and Borrowings**

Loans and Borrowings

| CONSOLIDATED STATEMENT OF             | INCON | ME & 1 | EXPEN   | DITUR    | ES |
|---------------------------------------|-------|--------|---------|----------|----|
| (Provinces/Cities/Municipalities)     |       |        |         |          |    |
| In Million Pesos                      |       |        |         |          |    |
|                                       |       |        |         |          | •  |
| PARTICULARS                           | J     | 1996   | 2000    | 2004     |    |
| TOTAL INCOME                          |       | 73.909 | 131,991 | 175,331  |    |
| A. Local Sources                      | _     | 28,404 | 43,797  | 60.685   |    |
| 1. Tax Revenues                       |       | 19,330 | 30,108  | 43,464   |    |
| Real Property Tax                     | _     | 8,847  | 14,947  |          |    |
| Business Tax                          |       | 10,483 | 15,161  |          |    |
| 2. Non-Tax Revenues                   |       | 9,075  | 13,689  | 17,222   |    |
| Receipts from Economic Enterprise     | _     | 2,860  | 4,617   |          |    |
| Fees/Charges                          |       | 2,415  | 3,394   |          |    |
| Other Receipts                        |       | 3,799  | 5,678   |          |    |
| B. Allotments and Shares              |       | 45,504 | 88,195  | 114,645  |    |
| 1. Internal Revenue Allotment         | _     | 44,931 | 87,318  |          |    |
| 2. National Aids                      |       | 436    | 789     |          |    |
| 3. National Wealth                    |       | 138    | 88      |          |    |
|                                       |       |        | 101.000 | 1.10.100 |    |
| TOTAL EXPENDITURES                    | _     |        | 131,390 |          |    |
| A. Current Expenditures               | _     | 66,076 |         | 160,498  |    |
| 1. General Government                 |       | 22,850 | 40,926  |          |    |
| 2. Public Welfare and Internal Safety |       | 17,735 | 31,273  |          |    |
| 3. Economic Development &             |       | 9,873  | 16,840  |          |    |
| 4. Operation of Economic Enterprises  |       | 3,362  | 4,790   |          |    |
| 5. Other Charges                      |       | 12,255 | 24,533  |          |    |
|                                       |       | 6,320  | 13,027  |          |    |
| OVERALL SURPLUS (DEFICIT)             |       |        | 602     | 14,833   |    |
| Loans and Borrowings                  |       | 3,455  | 6,040   |          |    |