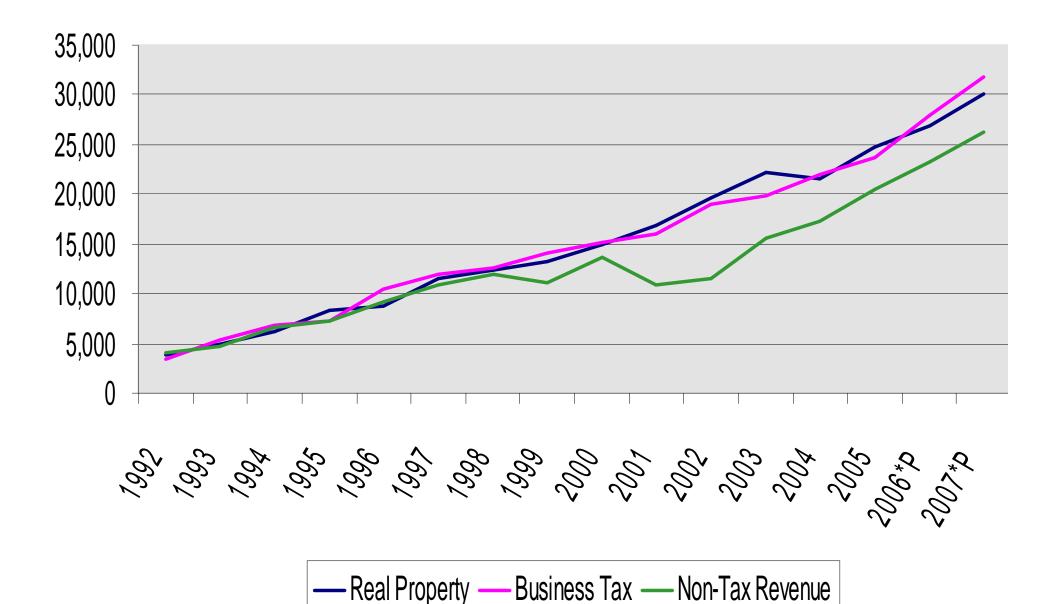

#### **Loans and Borrowings**

Loans and Borrowings

| CONSOLIDATED STATEMENT OF             | INCON | ME & 1 | EXPEN   | DITUR    | ES |
|---------------------------------------|-------|--------|---------|----------|----|
| (Provinces/Cities/Municipalities)     |       |        |         |          |    |
| In Million Pesos                      |       |        |         |          |    |
|                                       |       |        |         |          | •  |
| PARTICULARS                           | J     | 1996   | 2000    | 2004     |    |
| TOTAL INCOME                          |       | 73.909 | 131,991 | 175,331  |    |
| A. Local Sources                      | _     | 28,404 | 43,797  | 60.685   |    |
| 1. Tax Revenues                       |       | 19,330 | 30,108  | 43,464   |    |
| Real Property Tax                     | _     | 8,847  | 14,947  |          |    |
| Business Tax                          |       | 10,483 | 15,161  |          |    |
| 2. Non-Tax Revenues                   |       | 9,075  | 13,689  | 17,222   |    |
| Receipts from Economic Enterprise     | _     | 2,860  | 4,617   |          |    |
| Fees/Charges                          |       | 2,415  | 3,394   |          |    |
| Other Receipts                        |       | 3,799  | 5,678   |          |    |
| B. Allotments and Shares              |       | 45,504 | 88,195  | 114,645  |    |
| 1. Internal Revenue Allotment         | _     | 44,931 | 87,318  |          |    |
| 2. National Aids                      |       | 436    | 789     |          |    |
| 3. National Wealth                    |       | 138    | 88      |          |    |
|                                       |       |        | 101.000 | 1.10.100 |    |
| TOTAL EXPENDITURES                    | _     |        | 131,390 |          |    |
| A. Current Expenditures               | _     | 66,076 |         | 160,498  |    |
| 1. General Government                 |       | 22,850 | 40,926  |          |    |
| 2. Public Welfare and Internal Safety |       | 17,735 | 31,273  |          |    |
| 3. Economic Development &             |       | 9,873  | 16,840  |          |    |
| 4. Operation of Economic Enterprises  |       | 3,362  | 4,790   |          |    |
| 5. Other Charges                      |       | 12,255 | 24,533  |          |    |
|                                       |       | 6,320  | 13,027  |          |    |
| OVERALL SURPLUS (DEFICIT)             |       |        | 602     | 14,833   |    |
| Loans and Borrowings                  |       | 3,455  | 6,040   |          |    |