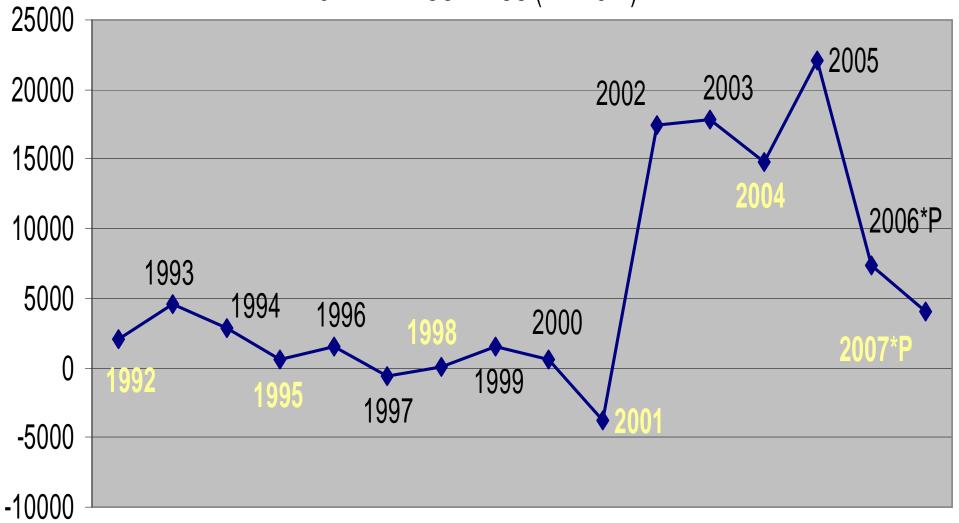

#### **OVERALL SURPLUS (DEFICIT)**

→ OVERALL SURPLUS (DEFICIT)

#### **Loans and Borrowings**

Loans and Borrowings

| CONSOLIDATED STATEMENT OF             | INCON | ME & 1 | EXPEN   | DITUR    | ES |
|---------------------------------------|-------|--------|---------|----------|----|
| (Provinces/Cities/Municipalities)     |       |        |         |          |    |
| In Million Pesos                      |       |        |         |          |    |
|                                       |       |        |         |          | •  |
| PARTICULARS                           | J     | 1996   | 2000    | 2004     |    |
| TOTAL INCOME                          |       | 73.909 | 131,991 | 175,331  |    |
| A. Local Sources                      | _     | 28,404 | 43,797  | 60.685   |    |
| 1. Tax Revenues                       |       | 19,330 | 30,108  | 43,464   |    |
| Real Property Tax                     | _     | 8,847  | 14,947  |          |    |
| Business Tax                          |       | 10,483 | 15,161  |          |    |
| 2. Non-Tax Revenues                   |       | 9,075  | 13,689  | 17,222   |    |
| Receipts from Economic Enterprise     | _     | 2,860  | 4,617   |          |    |
| Fees/Charges                          |       | 2,415  | 3,394   |          |    |
| Other Receipts                        |       | 3,799  | 5,678   |          |    |
| B. Allotments and Shares              |       | 45,504 | 88,195  | 114,645  |    |
| 1. Internal Revenue Allotment         | _     | 44,931 | 87,318  |          |    |
| 2. National Aids                      |       | 436    | 789     |          |    |
| 3. National Wealth                    |       | 138    | 88      |          |    |
|                                       |       |        | 101.000 | 1.10.100 |    |
| TOTAL EXPENDITURES                    | _     |        | 131,390 |          |    |
| A. Current Expenditures               | _     | 66,076 |         | 160,498  |    |
| 1. General Government                 |       | 22,850 | 40,926  |          |    |
| 2. Public Welfare and Internal Safety |       | 17,735 | 31,273  |          |    |
| 3. Economic Development &             |       | 9,873  | 16,840  |          |    |
| 4. Operation of Economic Enterprises  |       | 3,362  | 4,790   |          |    |
| 5. Other Charges                      |       | 12,255 | 24,533  |          |    |
|                                       |       | 6,320  | 13,027  |          |    |
| OVERALL SURPLUS (DEFICIT)             |       |        | 602     | 14,833   |    |
| Loans and Borrowings                  |       | 3,455  | 6,040   |          |    |