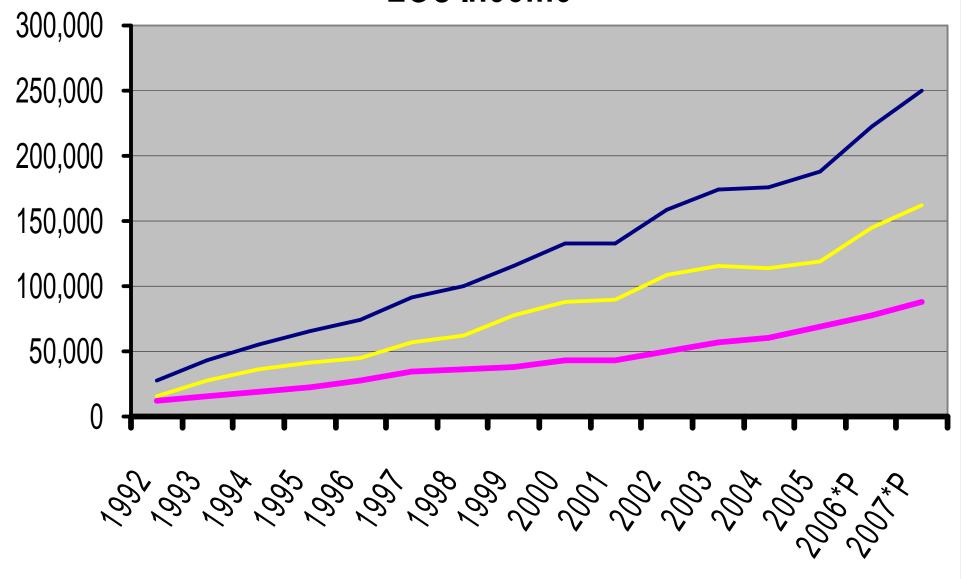

#### LGU Income

— Total Income — Local Sources — Allotments and Shares

#### **Loans and Borrowings**

Loans and Borrowings

| CONSOLIDATED STATEMENT OF             | INCON | ME & 1 | EXPEN   | DITUR    | ES |
|---------------------------------------|-------|--------|---------|----------|----|
| (Provinces/Cities/Municipalities)     |       |        |         |          |    |
| In Million Pesos                      |       |        |         |          |    |
|                                       |       |        |         |          | •  |
| PARTICULARS                           | J     | 1996   | 2000    | 2004     |    |
| TOTAL INCOME                          |       | 73.909 | 131,991 | 175,331  |    |
| A. Local Sources                      | _     | 28,404 | 43,797  | 60.685   |    |
| 1. Tax Revenues                       |       | 19,330 | 30,108  | 43,464   |    |
| Real Property Tax                     | _     | 8,847  | 14,947  |          |    |
| Business Tax                          |       | 10,483 | 15,161  |          |    |
| 2. Non-Tax Revenues                   |       | 9,075  | 13,689  | 17,222   |    |
| Receipts from Economic Enterprise     | _     | 2,860  | 4,617   |          |    |
| Fees/Charges                          |       | 2,415  | 3,394   |          |    |
| Other Receipts                        |       | 3,799  | 5,678   |          |    |
| B. Allotments and Shares              |       | 45,504 | 88,195  | 114,645  |    |
| 1. Internal Revenue Allotment         | _     | 44,931 | 87,318  |          |    |
| 2. National Aids                      |       | 436    | 789     |          |    |
| 3. National Wealth                    |       | 138    | 88      |          |    |
|                                       |       |        | 101.000 | 1.10.100 |    |
| TOTAL EXPENDITURES                    | _     |        | 131,390 |          |    |
| A. Current Expenditures               | _     | 66,076 |         | 160,498  |    |
| 1. General Government                 |       | 22,850 | 40,926  |          |    |
| 2. Public Welfare and Internal Safety |       | 17,735 | 31,273  |          |    |
| 3. Economic Development &             |       | 9,873  | 16,840  |          |    |
| 4. Operation of Economic Enterprises  |       | 3,362  | 4,790   |          |    |
| 5. Other Charges                      |       | 12,255 | 24,533  |          |    |
|                                       |       | 6,320  | 13,027  |          |    |
| OVERALL SURPLUS (DEFICIT)             |       |        | 602     | 14,833   |    |
| Loans and Borrowings                  |       | 3,455  | 6,040   |          |    |