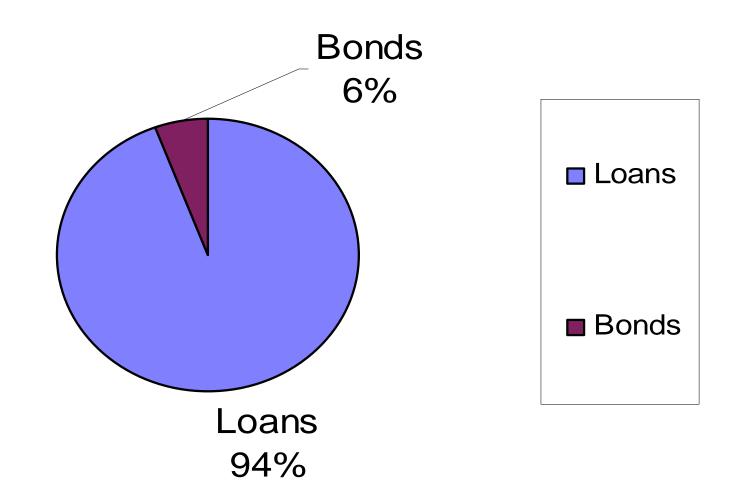

#### Borrowings 6/30/2006 Php 54.234 B

#### Loan Availments Php 51.230B

- Land Bank of the Philippines
- Philippine Veterans Bank
- Municipal Devt. Fund Office
- Philippine National Bank
- Development Bank of the Phil.

#### **Loans and Borrowings**

Loans and Borrowings

| CONSOLIDATED STATEMENT OF             | INCON | ME & 1 | EXPEN   | DITUR    | ES |
|---------------------------------------|-------|--------|---------|----------|----|
| (Provinces/Cities/Municipalities)     |       |        |         |          |    |
| In Million Pesos                      |       |        |         |          |    |
|                                       |       |        |         |          | •  |
| PARTICULARS                           | J     | 1996   | 2000    | 2004     |    |
| TOTAL INCOME                          |       | 73.909 | 131,991 | 175,331  |    |
| A. Local Sources                      | _     | 28,404 | 43,797  | 60.685   |    |
| 1. Tax Revenues                       |       | 19,330 | 30,108  | 43,464   |    |
| Real Property Tax                     | _     | 8,847  | 14,947  |          |    |
| Business Tax                          |       | 10,483 | 15,161  |          |    |
| 2. Non-Tax Revenues                   |       | 9,075  | 13,689  | 17,222   |    |
| Receipts from Economic Enterprise     | _     | 2,860  | 4,617   |          |    |
| Fees/Charges                          |       | 2,415  | 3,394   |          |    |
| Other Receipts                        |       | 3,799  | 5,678   |          |    |
| B. Allotments and Shares              |       | 45,504 | 88,195  | 114,645  |    |
| 1. Internal Revenue Allotment         | _     | 44,931 | 87,318  |          |    |
| 2. National Aids                      |       | 436    | 789     |          |    |
| 3. National Wealth                    |       | 138    | 88      |          |    |
|                                       |       |        | 101.000 | 1.10.100 |    |
| TOTAL EXPENDITURES                    | _     |        | 131,390 |          |    |
| A. Current Expenditures               | _     | 66,076 |         | 160,498  |    |
| 1. General Government                 |       | 22,850 | 40,926  |          |    |
| 2. Public Welfare and Internal Safety |       | 17,735 | 31,273  |          |    |
| 3. Economic Development &             |       | 9,873  | 16,840  |          |    |
| 4. Operation of Economic Enterprises  |       | 3,362  | 4,790   |          |    |
| 5. Other Charges                      |       | 12,255 | 24,533  |          |    |
|                                       |       | 6,320  | 13,027  |          |    |
| OVERALL SURPLUS (DEFICIT)             |       |        | 602     | 14,833   |    |
| Loans and Borrowings                  |       | 3,455  | 6,040   |          |    |